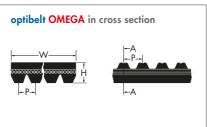

22 DPL

24 DPL

Further dimensions on request

1764

| EXAMPLE |                            |                                                        |  |  |
|---------|----------------------------|--------------------------------------------------------|--|--|
|         | RB PK                      | OMEGA 8M                                               |  |  |
|         | 12                         |                                                        |  |  |
| p [mm]  |                            | 8                                                      |  |  |
| s [mm]  | 3.56 +/- 0.15              |                                                        |  |  |
| w [mm]  | 42.7 +/- 0.8               |                                                        |  |  |
| h [mm]  | 7.8 +/- 0.2                |                                                        |  |  |
|         | p [mm]<br>s [mm]<br>w [mm] | PB PK  12  p [mm]  s [mm]  3.56 +/- 0.15  w [mm]  42.7 |  |  |