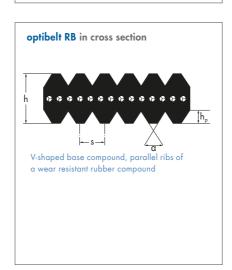

#### APPLICATION ADVANTAGES

- Rubber compound filled with aramid fibres
- Very wear resistant
- PK section ground into the top surface of the belt
- Permanently bonded to the timing belt
- Maintenance-free