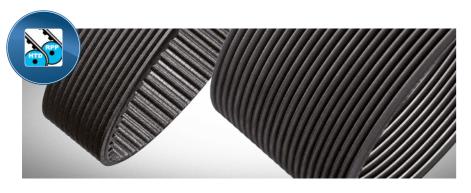

#### **TIMING BELT**

The **optibelt OMEGA RB** timing belt with additional ribbed PK belt section on the top surface of the belt is perfect for use in mills where the back pulley has a reversible direction and slipping is necessary when the drive blocks.

#### APPLICATION ADVANTAGES

- Rubber compound filled with aramid fibres
- Very wear resistant
- PK section ground into the top surface of the belt
- Permanently bonded to the timing belt
- Maintenance-free